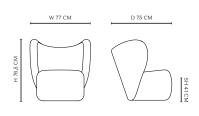

Ultra Gabriel Breeze Fusion

CAT 5 Sheepskin Kvadrat Byram

Dedar Milano Tiger Mountain COM/COL Availale on request.

nt in order to be UK co

CARE Follow care instruction on partner.norr11.com

WEIGHT Nett Weight: 35,0 kg Gross Weight: 40,0 kg

PACKAGING DIMENSIONS

W 87 cm / D 87 cm / H 87 cm

# With its sculptural and organic shape, the Little Big Chair is

a welcoming lounge chair. The soft, low back wraps around you and the hidden swivel base accentuates that feeling of being cocooned. Comfort was the starting point of this design, and with its soft lines and its embracing nature, the chair brings character and life into any interior setting. This product is available in more variations. Contact us for requests.



UPHOLSTERY

### DIMENSIONS W 77 cm / D 75 cm / H 76,5 cm / SH 41 cm