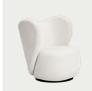

# With its sculptural and organic shape, the Little Big Chair is

a welcoming lounge chair. The soft, low back wraps around you and the hidden swivel base accentuates that feeling of being cocooned. Comfort was the starting point of this design, and with its soft lines and its embracing nature, the chair brings character and life into any interior setting. This product is available in more variations. Contact us for requests.